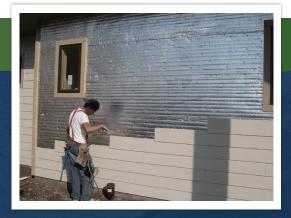

# House Wrap

**COMMERCIAL & RESIDENTIAL APPLICATIONS** 

Exterior building wrap that combines a **water-resistant barrier** and **thermal break** for increased R-values.

#### **B** UNDER EXTERIOR FINISHES

ICC House Wrap - All Veneers & Stucco ICC House Wrap - Siding