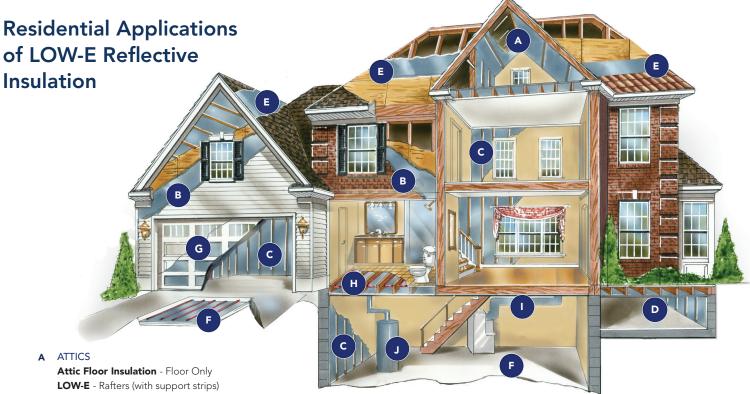

#### **B** UNDER EXTERIOR FINISHES

ICC House Wrap - All Veneers & Stucco ICC House Wrap - Siding

#### **C** WALLS

LOW-E / Micro-E - Basement Walls **Tab** - Stud Cavities

#### SUB-FLOORS

Tab / LOW-E / Micro-E - Basements, Crawl Spaces, Mid-Level Floors

#### **E** ROOF SYSTEMS

LOW-E / Micro-E - Draped across Rafters & Trusses

ICC Therma Sheet - Clay & Concrete Tile, Metal, Stone Coated Steel

ICC Therma Sheet - Under Composite Shingles (where approved)

#### F CONCRETE

Slab Shield - Under Concrete Slabs, Pavement, Snow Melt

#### **GARAGE DOORS**

Class-A White / LOW-E

#### RADIANT FLOORS

Slab Shield - Under Concrete LOW-E / Tab - Wood Floors

- LOW-E / Duct Wrap Ducts & Pipe Wrap
- Water Tank Jacket Kit Water Heaters